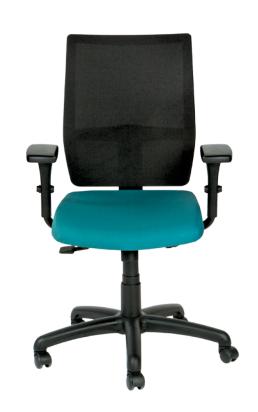

## Shiloh

Mesh back seating for today's workplace environment. Shiloh™ offers comfort and support with an upscale look to compliment any office environment. Offered in task and stool height configurations, Shiloh comes standard with height adjustable arms and pneumatic seating height adjustment. Ergonomic features include a seat slide mechanism as well as pivoting and front-to-back sliding arms allowing Shiloh to be customized for the perfect fit!

Task Chair 8200A

W 27.5" **D** 26.5" H 38.75 - 44.125" SH 17.25 - 22.5"

AH 25.75 - 34.25" **SD** 17.5"

Stool 8205A

**W** 27.5" **D** 26.5" **H** 43 - 50.5" **SH** 21.75 - 29.25" **AH** 30 - 40.75"

**SD** 17.5"