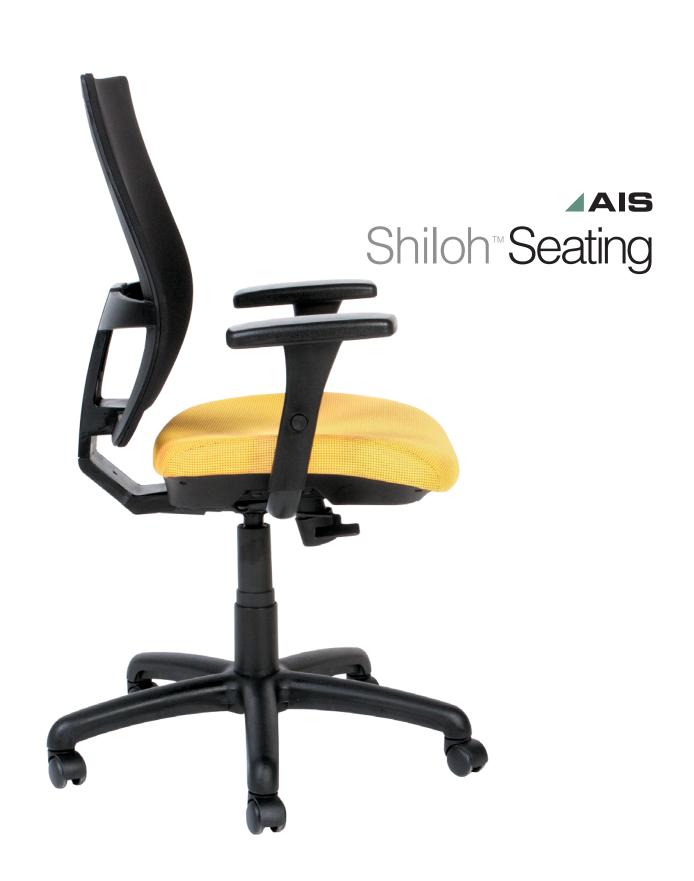

## Shiloh

Mesh back seating for today's workplace environment. Shiloh™ offers comfort and support with an upscale look to compliment any office environment. Offered in task and stool height configurations, Shiloh comes standard with height adjustable arms and pneumatic seating height adjustment. Ergonomic features include a seat slide mechanism as well as pivoting and front-to-back sliding arms allowing Shiloh to be customized for the perfect fit!