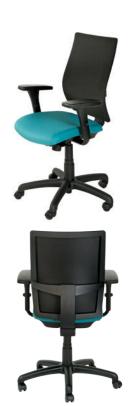

## Shiloh

Mesh back seating for today's workplace environment. Shiloh™ offers comfort and support with an upscale look to compliment any office environment. Offered in task and stool height configurations, Shiloh comes standard with height adjustable arms and pneumatic seating height adjustment. Ergonomic features include a seat slide mechanism as well as pivoting and front-to-back sliding arms allowing Shiloh to be customized for the perfect fit!

Task Chair 8200A

W 27.5" **D** 26.5" H 38.75 - 44.125" SH 17.25 - 22.5"

AH 25.75 - 34.25" **SD** 17.5"

Stool 8205A

**W** 27.5" **D** 26.5" **H** 43 - 50.5" **SH** 21.75 - 29.25" **AH** 30 - 40.75"

**SD** 17.5"