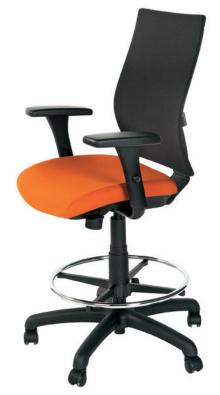

## Shiloh

Mesh back seating for today's workplace environment. Shiloh™ offers comfort and support with an upscale look to compliment any office environment. Offered in task and stool height configurations, Shiloh comes standard with height adjustable arms and pneumatic seating height adjustment. Ergonomic features include a seat slide mechanism as well as pivoting and front-to-back sliding arms allowing Shiloh to be customized for the perfect fit!

Task Chair 8200A

W 27.5" **D** 26.5" H 38.75 - 44.125" SH 17.25 - 22.5"

AH 25.75 - 34.25" **SD** 17.5"

Stool 8205A

**W** 27.5" **D** 26.5" **H** 43 - 50.5" **SH** 21.75 - 29.25" **AH** 30 - 40.75"

**SD** 17.5"